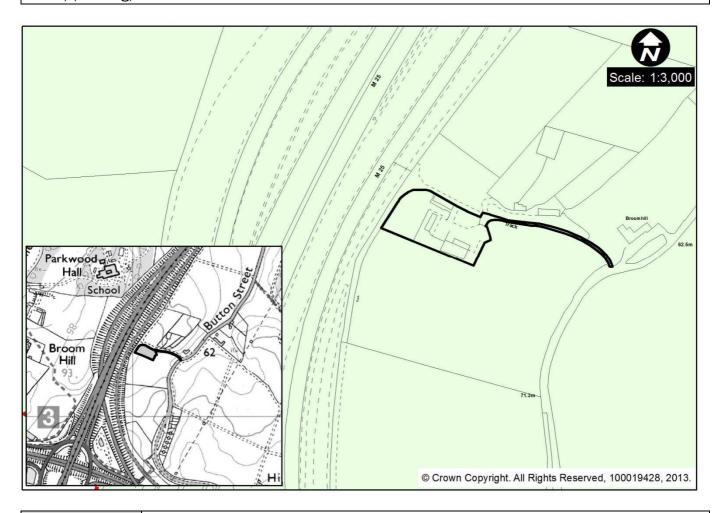

Site Address: Land West Button Street, Swanley (Farningham, Horton Kirby and South Darenth Ward) (Existing)

| Site<br>Description: | The site is approximately 0.35ha and is situated in close proximity to the M25 motorway. It is in a fairly open rural location, set back from any residential development. This site has temporary planning permission for 2 pitches. An adjacent site is also being considered through this consultation for 4 additional pitches, totalling 6 potential pitches on the wider site. |                                                                                                                                                                                                                                                                                                                                                                            |  |  |  |  |
|----------------------|--------------------------------------------------------------------------------------------------------------------------------------------------------------------------------------------------------------------------------------------------------------------------------------------------------------------------------------------------------------------------------------|----------------------------------------------------------------------------------------------------------------------------------------------------------------------------------------------------------------------------------------------------------------------------------------------------------------------------------------------------------------------------|--|--|--|--|
| Relevant             | Application Details                                                                                                                                                                                                                                                                                                                                                                  | Application History                                                                                                                                                                                                                                                                                                                                                        |  |  |  |  |
| Planning<br>History  | 03/00624/FUL Stationing of two mobile homes for two Gypsy families and change of use from grazing to residential.                                                                                                                                                                                                                                                                    | Refused and Appeal Dismissed Reasons for refusal include that the proposal constitutes inappropriate development which is by definition harmful to the Green Belt, and openness and quality of the landscape. No special circumstances were deemed to outweigh this harm. Harm was also found to highways safety and the promotion of sustainable patterns of development. |  |  |  |  |
|                      | O7/00178/FUL Continuation of residential use of land by gypsy families with two mobile homes, one touring caravan and ancillary structures.                                                                                                                                                                                                                                          | Allowed on Appeal Temporary permission granted for 4 years for 2 mobile homes and 2 touring caravans for the named applicants only. No commercial activities can take place on the land.                                                                                                                                                                                   |  |  |  |  |
|                      | 12/03287/CONVAR Variation of condition 1 (limited period of 4 years) and condition 2 (cease  Refused The reason given for refusal was that applicant failed to demonstrate that                                                                                                                                                                                                      |                                                                                                                                                                                                                                                                                                                                                                            |  |  |  |  |

|              | ancillary structures) - to allow permanent use of the land                                                                                                                      |                                                                                                                                                    |      | occupancy due                                                                          | or perne to the y and rotorway | nanent residential e adverse impacts noise generated by                                                                                                                                                                                                                           |
|--------------|---------------------------------------------------------------------------------------------------------------------------------------------------------------------------------|----------------------------------------------------------------------------------------------------------------------------------------------------|------|----------------------------------------------------------------------------------------|--------------------------------|-----------------------------------------------------------------------------------------------------------------------------------------------------------------------------------------------------------------------------------------------------------------------------------|
| Constraints: | Green Belt                                                                                                                                                                      | Flood F                                                                                                                                            | Risk | Topography                                                                             |                                | Connection to local services                                                                                                                                                                                                                                                      |
|              | The site lies fully<br>within the<br>Metropolitan<br>Green Belt                                                                                                                 | The SFRA indicates that the site is not within Flood Zones 2 and 3 and is not liable to flooding.                                                  |      | The site is relatively flat with a slight slope up from Button Street to the motorway. |                                | The site is fairly well connected by road to the local services provided in Swanley, providing large scale convenience retail facilities, and educational facilities. There are however no PROWs or public transport so access to these facilities would be by private transport. |
|              | Noise and Air<br>Quality                                                                                                                                                        | Privacy of Site for Occupier                                                                                                                       |      | Landscape (e.g.<br>AONB), Biodiversity                                                 |                                | Designate Heritage Asset (incl. Scheduled Monuments, Listed Buildings, Registered Parks and Gardens, Conservation Areas)                                                                                                                                                          |
|              | The site lies within an AQMA Buffer Zone. This itself does not indicate the site is constrained by noise or air quality issues, but that it could have an impact upon the AQMA. | The privacy of the occupiers has not been raised as an issue previously when temporary permission was granted so is not considered to be an issue. |      | The site is not the AONB and no national or nature conservation designation.           | has                            | The site does not contain any designated Heritage Assets nor would it affect the setting of any such assets.                                                                                                                                                                      |
| Impact:      | Impact on local cha<br>and identity of loca<br>surroundings<br>The site is located                                                                                              | existing resi                                                                                                                                      |      |                                                                                        | acces                          | le and pedestrian                                                                                                                                                                                                                                                                 |
|              | area of fairly open                                                                                                                                                             | III all                                                                                                                                            |      | for existing                                                                           |                                | ular access onto                                                                                                                                                                                                                                                                  |

|                 | countryside.                                                                                                    | residents due to the fairly isolated location of the site.                                                                                                                    | Button Street.                                                         |
|-----------------|-----------------------------------------------------------------------------------------------------------------|-------------------------------------------------------------------------------------------------------------------------------------------------------------------------------|------------------------------------------------------------------------|
| Suitability:    | The site is located outside designations or impacts the within an AQMA buffer zone Given that the site has pro- | temporary planning permiss of an AONB and is not const e setting of any Heritage Ass e and has potential air and r vided Gypsy and Traveller pit red to be an overriding cons | rained by other nature ets. It does however lie noise quality impacts. |
| Deliverability: | The site is available and hat temporary pitches.                                                                | as been granted temporary p                                                                                                                                                   | lanning permission for 2                                               |

| Potential Capacity | Total of 2 permanent pitches. |
|--------------------|-------------------------------|
|                    |                               |

Site Address: Land West Button Street, Swanley (Farningham, Horton Kirby and South Darenth Ward) (Extension)