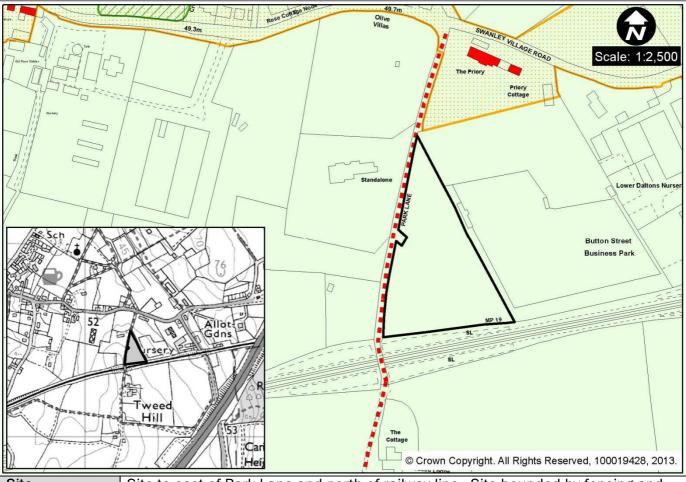

## Site Address: Holly Mobile Home Park, Hockenden Lane, Swanley

| Site Description:               | This is a temporary site containing 3 pitches and is 0.38 ha in size. The site is a triangular parcel of land located on the corner of Hockenden Lane and London Road/Maidstone Road, which have established residential frontages, and lies opposite a hotel and restaurant complex. |                                                                                                                                                                                                                                                                                                                                                                             |  |  |  |
|---------------------------------|---------------------------------------------------------------------------------------------------------------------------------------------------------------------------------------------------------------------------------------------------------------------------------------|-----------------------------------------------------------------------------------------------------------------------------------------------------------------------------------------------------------------------------------------------------------------------------------------------------------------------------------------------------------------------------|--|--|--|
| Relevant<br>Planning<br>History | Application Details  04/02643/FUL Change of use to residential caravan site for two gypsy families with 4 caravans and one transit pitch.                                                                                                                                             | Application History  Refused and Appeal Dismissed (29/11/05) Reasons for refusal include harm to the Green Belt in this area of undeveloped land; no provision made for adequate visibility at the access point and could result in harmful conditions to road safety; and the proposal would not be in keeping with the open countryside and rural character of this area. |  |  |  |
|                                 | O7/O3543/FUL Change of use to caravan site for stationing of 5 caravans (3 mobile homes and 2 touring caravans) for Travellers, with retention of associated hardstanding, septic tank, sheds and fencing (retrospective). Two utility blocks are proposed on the site.               | Approved (15/08/08) Permission granted for 3 years for the named applicants. No more than 5 caravans, 3 of which to be static can be stationed on the land at any one time.                                                                                                                                                                                                 |  |  |  |

|              | 11/02120/CONVA                                                                                                                                  |                                                                                                                                                                     |      | Approved (16/12/11)                                                           |                                  |                                                                                                                                |
|--------------|-------------------------------------------------------------------------------------------------------------------------------------------------|---------------------------------------------------------------------------------------------------------------------------------------------------------------------|------|-------------------------------------------------------------------------------|----------------------------------|--------------------------------------------------------------------------------------------------------------------------------|
|              | to caravan site for stationing of 5 caravans (3 mobile homes and 2 touring caravans) for Travellers, with retention of associated hardstanding, |                                                                                                                                                                     |      | named applica<br>caravans, 3 of                                               | ants. No<br>which<br>he land     | to be static can be I at any one time,                                                                                         |
| Constraints: | Green Belt                                                                                                                                      | Flood F                                                                                                                                                             | Risk | Topography                                                                    |                                  | Connection to local services                                                                                                   |
|              | This site lies fully<br>within the<br>Metropolitan<br>Green Belt                                                                                | The SFRA indicates that the site is not within Flood Zones 2 and 3 and is not liable to flooding.                                                                   |      | The site is flat                                                              |                                  | Site is considered to be well connected to local services and public transport routes.                                         |
|              | Noise and Air<br>Quality                                                                                                                        | Privacy of Site for<br>Occupier                                                                                                                                     |      | Landscape (e.g.<br>AONB), Biodiversity                                        |                                  | Designated Heritage Assets (incl. Scheduled Monuments, Listed Buildings, Registered parks and Gardens, and Conservation Areas) |
|              | The site is not located within an AQMA. There may be potential noise impacts due to the proximity to the A20.                                   | Site is currently fairly well screened from the main road. It is visible from Hockenden Lane at the entrance way, but has further screening along the western edge. |      | The site is not the AONB and no national or nature conservation designations. | has                              | The site does not contain any designated Heritage Assets nor would it affect the setting of any such assets.                   |
| Impact:      | Impact on local cha<br>and identity of loca<br>surroundings                                                                                     | tity of local lings e site lies of the built up with some s landscaping screening for dings in the existing resi existing resi                                      |      | ~                                                                             | Vehic                            | le and pedestrian                                                                                                              |
|              | Whilst the site lies outside of the built area of Swanley, the are several other looked buildings in the surrounding area.                      |                                                                                                                                                                     |      | soft<br>g acting as                                                           | no ob<br>local<br>the m<br>permi | urrent access had jections from the Highway Authority in lost recent ission. It is close to inction with London                |

|                 | site also lies opposite a larger hotel and restaurant complex. The site is not considered to be intrusive in the landscape or impact the local character of the area.                                                                                                                                    | significantly on the amenities of surrounding residents.                                                                                                                                                                                                                                                                                                       | Road.                                                                                                                                                                                                                                                 |
|-----------------|----------------------------------------------------------------------------------------------------------------------------------------------------------------------------------------------------------------------------------------------------------------------------------------------------------|----------------------------------------------------------------------------------------------------------------------------------------------------------------------------------------------------------------------------------------------------------------------------------------------------------------------------------------------------------------|-------------------------------------------------------------------------------------------------------------------------------------------------------------------------------------------------------------------------------------------------------|
| Suitability:    | local services. It is currently providing a degree of screen neighbours, lessening the interpretation NPPF does not consider gowithin the Green Belt, this sand in all other respects is Substantial weight is given but in the light of the need traveller pitches, the advancaravan site by persons de | e sustainable in terms of loc<br>y a well kept site, with some<br>ening for both current occupi<br>mpact on the local characte<br>psy and traveller sites to be<br>site has been established in<br>considered suitable for 5 pe<br>to any harm to the Green Be<br>to meet the objectively asse<br>stages of permanently alloca<br>fined as Gypsies and Travell | existing soft landscaping ers, and surrounding r of the area. Whilst the appropriate development the Green Belt for 5 years ermanent pitches.  elt in Sevenoaks District essed need for gypsy and ting the existing site as a ers is considered to be |
| Deliverability: | The site is available. It curr<br>December 2014.  This site was consulted on<br>2014. The response from                                                                                                                                                                                                  | ently has temporary planning for 3 pitches (existing temporary the Gypsy and Traveller compitches could be accommod                                                                                                                                                                                                                                            | g permission until  prary to permanent) in May munity to the consultation                                                                                                                                                                             |