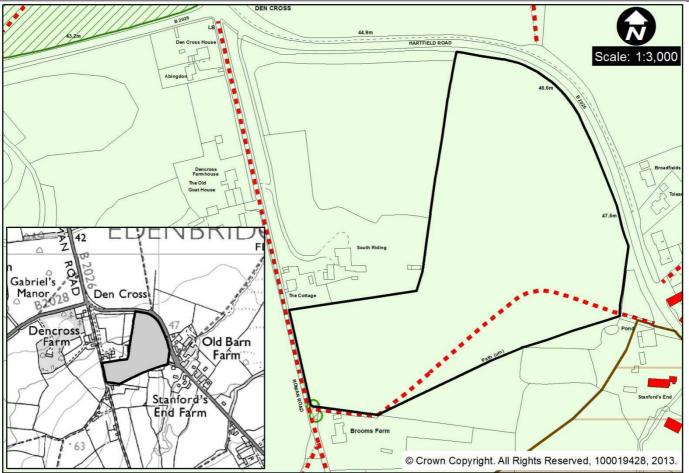

Site Address: Bournewood Brickworks, Stone Cross Road, Crockenhill

| Site<br>Description: | Large grassed site off Stones Cross Road. Site approached via long driveway (PROW) with paddock to east. Site consists of a large property (Marwood House) and mobile home to rear. Site bounded to the north by railway, west by woodland and road/track on south and eastern boundary. Land mainly flat, with some scrubland, and woodland to east. Some commercial activities on site. |                                                                                                                                                                                        |  |  |
|----------------------|-------------------------------------------------------------------------------------------------------------------------------------------------------------------------------------------------------------------------------------------------------------------------------------------------------------------------------------------------------------------------------------------|----------------------------------------------------------------------------------------------------------------------------------------------------------------------------------------|--|--|
| Relevant             | Application Details                                                                                                                                                                                                                                                                                                                                                                       | Application History                                                                                                                                                                    |  |  |
| Planning<br>History  | 99/02368/FUL Temporary planning permission for 2 no mobile homes.                                                                                                                                                                                                                                                                                                                         | Refused 04/01/2000 Reasons for refusal include that the site would cause harm to the openness of the Green Belt.                                                                       |  |  |
|                      |                                                                                                                                                                                                                                                                                                                                                                                           | Dismissed on appeal 20/06/2000                                                                                                                                                         |  |  |
|                      | 07/01940/FUL Proposed retention & relocation of mobile home                                                                                                                                                                                                                                                                                                                               | Refused 07/03/2008 Reasons for refusal include that the site would cause harm to the openness of the Green Belt and have a detrimental impact on the character of the local landscape. |  |  |
|                      | 08/02348/FUL Retention of Mobile Home                                                                                                                                                                                                                                                                                                                                                     | Approved 13/01/2009 The permission is conditioned to be used by specific named persons for a period of                                                                                 |  |  |
|                      |                                                                                                                                                                                                                                                                                                                                                                                           | 3 years.                                                                                                                                                                               |  |  |
|                      | 10/03295/FUL                                                                                                                                                                                                                                                                                                                                                                              | Refused 01/07/2011                                                                                                                                                                     |  |  |
|                      | Change of use of land to rear garden                                                                                                                                                                                                                                                                                                                                                      | Reasons for refusal include that the site                                                                                                                                              |  |  |

| Constraints: | area of existing residential mobile home, plus retention of timber outbuilding & other residential ancillary building, & associated uses  11/02166/FUL Proposed relocation of mobile residential unit 13/00040/CONVAR Variation of condition 5 of application reference SE/11/02166/FUL Proposed relocation of mobile residential unit with amendment to extend the time limit for a further 3 months.  Green Belt Flood Risk |                                                                                                                                                                                                                             |                 | Approved 17/2 The permission by specific narrows 3 years. Conditions var                             | 11/20<br>n is co<br>med pe | 11 Inditioned to be used ersons for a period of appeal to grant on 10/10/2012  Connection to local                        |
|--------------|-------------------------------------------------------------------------------------------------------------------------------------------------------------------------------------------------------------------------------------------------------------------------------------------------------------------------------------------------------------------------------------------------------------------------------|-----------------------------------------------------------------------------------------------------------------------------------------------------------------------------------------------------------------------------|-----------------|------------------------------------------------------------------------------------------------------|----------------------------|---------------------------------------------------------------------------------------------------------------------------|
| constraints. | This site lies fully within the                                                                                                                                                                                                                                                                                                                                                                                               | The SF<br>Enviror                                                                                                                                                                                                           | RA and<br>nment | Large site.<br>Relatively flat                                                                       |                            | services Site in close proximity to                                                                                       |
|              | Metropolitan<br>Green Belt.                                                                                                                                                                                                                                                                                                                                                                                                   | Belt. indicated that this site is not within Flood Zones 2 and 3 and is not liable for flooding.  and Air Privacy of Site for Occupier  Site some distance from other residential properties and some screening. PROW along |                 |                                                                                                      |                            | Crockenhill and<br>Swanley                                                                                                |
|              | Noise and Air<br>Quality                                                                                                                                                                                                                                                                                                                                                                                                      |                                                                                                                                                                                                                             |                 | Landscape (e. AONB), Biodive                                                                         | _                          | Designate Heritage Assets (incl. Scheduled Monuments, Listed Buildings, Registered Parks and Gardens, Conservation Areas) |
|              | Potential noise issues related to adjacent railway and quarry                                                                                                                                                                                                                                                                                                                                                                 |                                                                                                                                                                                                                             |                 | Wooded area west of site is ancient wood! and a local wil site (Hook Sprand Tile Kilns Wood). Not AC | and<br>dlife<br>ing        | Wooded area to<br>west of site is an<br>area of<br>archaeological<br>potential                                            |
| Impact:      | Impact on local cha<br>and identity of loca<br>surroundings                                                                                                                                                                                                                                                                                                                                                                   | I character Impac                                                                                                                                                                                                           |                 | g residents  ome distance from esidential stones ties and some                                       |                            | le and pedestrian<br>ss                                                                                                   |
|              | Site situated down long access road and therefore not highly site som other results of the situated down long access road and therefore not highly properties                                                                                                                                                                                                                                                                 |                                                                                                                                                                                                                             | other reside    |                                                                                                      |                            | ng access from<br>es Cross Road                                                                                           |

|                 | landscape and heritage designations                                                                                                                                                                                                                                                                                                                                                                                                                                                                                                                              |
|-----------------|------------------------------------------------------------------------------------------------------------------------------------------------------------------------------------------------------------------------------------------------------------------------------------------------------------------------------------------------------------------------------------------------------------------------------------------------------------------------------------------------------------------------------------------------------------------|
| Suitability:    | Large site able to accommodate additional pitches. Site owner has indicated that the preference would be to site any additional pitches to south and east of existing house. Existing site in relative close proximity to services, but with limited impact on the residential amenity of neighbouring properties. Any additional pitches should not adjoin or impact upon the local wildlife site or ancient woodland designations to the west, or the commercial/infrastructure operations to the north. Recommendation to consider as additional site option. |
| Deliverability: | This site was submitted by the landowner for potentially 7 additional pitches through the May 2014 Site Options Consultation. The landowner stated that the land is available.                                                                                                                                                                                                                                                                                                                                                                                   |