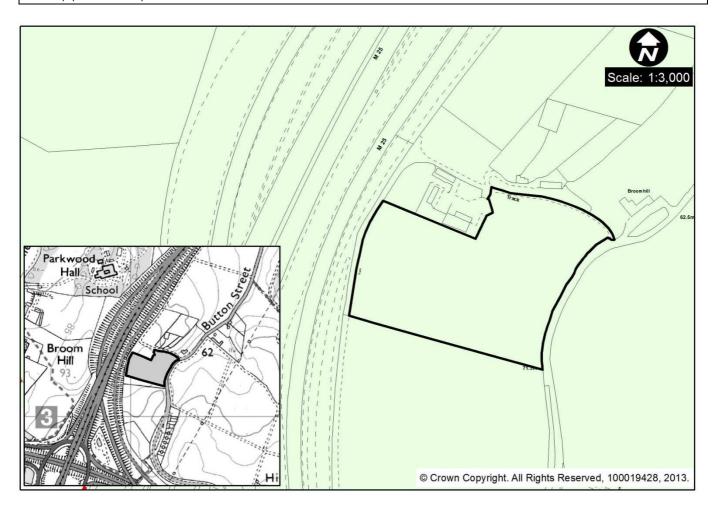

| Site<br>Description:                            | The site is approximately 2.00ha and is situated in close proximity to the M25 motorway. It is in a fairly open rural location, set back from any residential development. This site is under consideration for 4 additional pitches. The adjacent site contains 2 temporary pitches, totalling 6 pitches on the wider site. |                                                                                                                                                                                                                                                                                                                                                                            |  |  |  |
|-------------------------------------------------|------------------------------------------------------------------------------------------------------------------------------------------------------------------------------------------------------------------------------------------------------------------------------------------------------------------------------|----------------------------------------------------------------------------------------------------------------------------------------------------------------------------------------------------------------------------------------------------------------------------------------------------------------------------------------------------------------------------|--|--|--|
| Relevant<br>Planning<br>History (wider<br>site) | Application Details  03/00624/FUL  Stationing of two mobile homes for two Gypsy families and change of use from grazing to residential.                                                                                                                                                                                      | Refused and Appeal Dismissed Reasons for refusal include that the proposal constitutes inappropriate development which is by definition harmful to the Green Belt, and openness and quality of the landscape. No special circumstances were deemed to outweigh this harm. Harm was also found to highways safety and the promotion of sustainable patterns of development. |  |  |  |
|                                                 | 07/00178/FUL Continuation of residential use of land by gypsy families with two mobile homes, one touring caravan and ancillary structures.  12/03287/CONVAR Variation of condition 1 (limited period of 4 years) and condition 2 (cease use) of SE/07/00178/FUL                                                             | Allowed on Appeal Temporary permission granted for 4 years for 2 mobile homes and 2 touring caravans for the named applicants only. No commercial activities can take place on the land.  Refused The reason given for refusal was that the applicant failed to demonstrate that the location will ensure satisfactory                                                     |  |  |  |

|              | land by gypsy families with two mobile homes, one touring caravan and ancillary structures) - to allow permanent use of the land  13/03227/FUL on adjacent site   |                                                                                                                                                      |             | environment for permanent residential occupancy due to the adverse impacts from air quality and noise generated by the nearby motorway.  Approved 01/10/2014 Personal temporary permission granted. |        |                                                                                                                                                                                                                                                                        |
|--------------|-------------------------------------------------------------------------------------------------------------------------------------------------------------------|------------------------------------------------------------------------------------------------------------------------------------------------------|-------------|-----------------------------------------------------------------------------------------------------------------------------------------------------------------------------------------------------|--------|------------------------------------------------------------------------------------------------------------------------------------------------------------------------------------------------------------------------------------------------------------------------|
| Constraints: | Green Belt                                                                                                                                                        | Flood F                                                                                                                                              | Risk        | Topography                                                                                                                                                                                          |        | Connection to local services                                                                                                                                                                                                                                           |
|              | The site lies fully within the Metropolitan Green Belt                                                                                                            | The SFRA indicates that the site is not within Flood Zones 2 and 3 and is not liable to flooding.                                                    |             | The site is rela<br>flat with a sligh<br>slope up from<br>Button Street t<br>motorway.                                                                                                              | nt     | The site is fairly well connected by road to the local services provided in Swanley, providing large scale convenience retail facilities, and educational facilities. There are however no PROWs or public transport so access to these facilities would be by private |
|              | Noise and Air                                                                                                                                                     | Privacy of Site for                                                                                                                                  |             | Landscape (e.g.                                                                                                                                                                                     |        | transport.  Designate Heritage                                                                                                                                                                                                                                         |
|              | Quality                                                                                                                                                           | Occupier                                                                                                                                             |             | AONB), Biodive                                                                                                                                                                                      | ersity | Asset (incl. Scheduled Monuments, Listed Buildings, Registered Parks and Gardens, Conservation Areas)                                                                                                                                                                  |
|              | The site lies                                                                                                                                                     | -                                                                                                                                                    | vacy of the | The site is not                                                                                                                                                                                     |        | The site does not                                                                                                                                                                                                                                                      |
|              | within an AQMA Buffer Zone. This itself does not indicate the site is constrained by noise or air quality issues, but that it could have an impact upon the AQMA. | occupiers has not<br>been raised as an<br>issue previously<br>when temporary<br>permission was<br>granted so is not<br>considered to be<br>an issue. |             | the AONB and no national or nature conservation designation.                                                                                                                                        |        | contain any designated Heritage Assets nor would it affect the setting of any such assets.                                                                                                                                                                             |
| Impact:      | Impact on local cha<br>and identity of loca<br>surroundings                                                                                                       | • • • • • • • • • • • • • • • • • • •                                                                                                                |             |                                                                                                                                                                                                     | Vehic  | le and pedestrian                                                                                                                                                                                                                                                      |
|              | The site is located area of fairly open                                                                                                                           |                                                                                                                                                      |             | nited impact on There is an existing y for existing vehicular access or                                                                                                                             |        | _                                                                                                                                                                                                                                                                      |

|                 | countryside.                                                                                                                                                                                                                                                                                                                                                                                                                                                                                                                                                                                                                                                                                   | residents due to the fairly            | Button Street.       |  |  |
|-----------------|------------------------------------------------------------------------------------------------------------------------------------------------------------------------------------------------------------------------------------------------------------------------------------------------------------------------------------------------------------------------------------------------------------------------------------------------------------------------------------------------------------------------------------------------------------------------------------------------------------------------------------------------------------------------------------------------|----------------------------------------|----------------------|--|--|
|                 | CountrySide.                                                                                                                                                                                                                                                                                                                                                                                                                                                                                                                                                                                                                                                                                   | isolated location of the               | Button Street.       |  |  |
|                 |                                                                                                                                                                                                                                                                                                                                                                                                                                                                                                                                                                                                                                                                                                |                                        |                      |  |  |
|                 |                                                                                                                                                                                                                                                                                                                                                                                                                                                                                                                                                                                                                                                                                                | site.                                  |                      |  |  |
| Suitability:    | The site is located outside of an AONB and is not constrained by other nature designations or impacts the setting of any Heritage Assets. It does however lie within an AQMA buffer zone and has potential air and noise quality impacts. Given that the site has provided Gypsy and Traveller pitches for over a decade, these are not considered to be overriding constraints.  The landowners proposed the site for 9 pitches through the May 14 Site Options Consultation, however after taking into account the comments expressed from settled G&T communities about how smaller sites are easier to integrate, a proposal for 4 pitches in the period to 2026 has been included in this |                                        |                      |  |  |
|                 | consultation document.  The adjacent land has recently been granted temporary planning permission for 2 pitches.                                                                                                                                                                                                                                                                                                                                                                                                                                                                                                                                                                               |                                        |                      |  |  |
| Deliverability: | The site is available and wa<br>2014 Site Options Consulta                                                                                                                                                                                                                                                                                                                                                                                                                                                                                                                                                                                                                                     | as put forward by the landow<br>ation. | ners through the May |  |  |

| Potential Capacity | Total of 4 permanent pitches. |
|--------------------|-------------------------------|
|                    |                               |