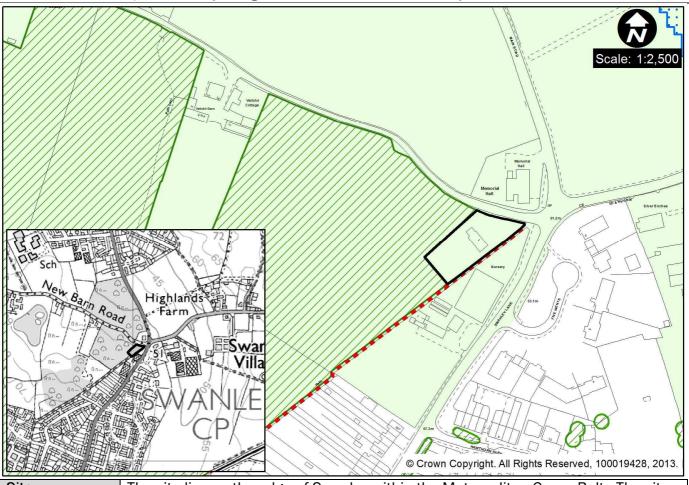

## Site Address: Holly Mobile Home Park, Hockenden Lane, Swanley

| Site Description:               | This is a temporary site containing 3 pitches and is 0.38 ha in size. The site is a triangular parcel of land located on the corner of Hockenden Lane and London Road/Maidstone Road, which have established residential frontages, and lies opposite a hotel and restaurant complex. |                                                                                                                                                                                                                                                                                                                                                                             |  |  |  |
|---------------------------------|---------------------------------------------------------------------------------------------------------------------------------------------------------------------------------------------------------------------------------------------------------------------------------------|-----------------------------------------------------------------------------------------------------------------------------------------------------------------------------------------------------------------------------------------------------------------------------------------------------------------------------------------------------------------------------|--|--|--|
| Relevant<br>Planning<br>History | Application Details  04/02643/FUL Change of use to residential caravan site for two gypsy families with 4 caravans and one transit pitch.                                                                                                                                             | Application History  Refused and Appeal Dismissed (29/11/05) Reasons for refusal include harm to the Green Belt in this area of undeveloped land; no provision made for adequate visibility at the access point and could result in harmful conditions to road safety; and the proposal would not be in keeping with the open countryside and rural character of this area. |  |  |  |
|                                 | O7/O3543/FUL Change of use to caravan site for stationing of 5 caravans (3 mobile homes and 2 touring caravans) for Travellers, with retention of associated hardstanding, septic tank, sheds and fencing (retrospective). Two utility blocks are proposed on the site.               | Approved (15/08/08) Permission granted for 3 years for the named applicants. No more than 5 caravans, 3 of which to be static can be stationed on the land at any one time.                                                                                                                                                                                                 |  |  |  |

|              | 11/02120/CONVA                                                                                                                                  |                                                                                                                                                                     |      | Approved (16/12/11)                                                           |                                  |                                                                                                                                |
|--------------|-------------------------------------------------------------------------------------------------------------------------------------------------|---------------------------------------------------------------------------------------------------------------------------------------------------------------------|------|-------------------------------------------------------------------------------|----------------------------------|--------------------------------------------------------------------------------------------------------------------------------|
|              | to caravan site for stationing of 5 caravans (3 mobile homes and 2 touring caravans) for Travellers, with retention of associated hardstanding, |                                                                                                                                                                     |      | named applica<br>caravans, 3 of                                               | ants. No<br>which<br>he land     | to be static can be I at any one time,                                                                                         |
| Constraints: | Green Belt                                                                                                                                      | Flood F                                                                                                                                                             | Risk | Topography                                                                    |                                  | Connection to local services                                                                                                   |
|              | This site lies fully<br>within the<br>Metropolitan<br>Green Belt                                                                                | The SFRA indicates that the site is not within Flood Zones 2 and 3 and is not liable to flooding.                                                                   |      | The site is flat                                                              |                                  | Site is considered to be well connected to local services and public transport routes.                                         |
|              | Noise and Air<br>Quality                                                                                                                        | Privacy of Site for<br>Occupier                                                                                                                                     |      | Landscape (e.g.<br>AONB), Biodiversity                                        |                                  | Designated Heritage Assets (incl. Scheduled Monuments, Listed Buildings, Registered parks and Gardens, and Conservation Areas) |
|              | The site is not located within an AQMA. There may be potential noise impacts due to the proximity to the A20.                                   | Site is currently fairly well screened from the main road. It is visible from Hockenden Lane at the entrance way, but has further screening along the western edge. |      | The site is not the AONB and no national or nature conservation designations. | has                              | The site does not contain any designated Heritage Assets nor would it affect the setting of any such assets.                   |
| Impact:      | Impact on local cha<br>and identity of loca<br>surroundings                                                                                     | tity of local lings e site lies of the built up with some s landscaping screening for dings in the existing resi existing resi                                      |      | ~                                                                             | Vehic                            | le and pedestrian                                                                                                              |
|              | Whilst the site lies outside of the built area of Swanley, the are several other looked buildings in the surrounding area.                      |                                                                                                                                                                     |      | soft<br>g acting as                                                           | no ob<br>local<br>the m<br>permi | urrent access had jections from the Highway Authority in lost recent ission. It is close to inction with London                |

|                 | site also lies opposite a larger hotel and restaurant complex. The site is not considered to be intrusive in the landscape or impact the local character of the area.                                                                                                                                    | significantly on the amenities of surrounding residents.                                                                                                                                                                                                                                                                                                       | Road.                                                                                                                                                                                                                                                 |
|-----------------|----------------------------------------------------------------------------------------------------------------------------------------------------------------------------------------------------------------------------------------------------------------------------------------------------------|----------------------------------------------------------------------------------------------------------------------------------------------------------------------------------------------------------------------------------------------------------------------------------------------------------------------------------------------------------------|-------------------------------------------------------------------------------------------------------------------------------------------------------------------------------------------------------------------------------------------------------|
| Suitability:    | local services. It is currently providing a degree of screen neighbours, lessening the interpretation NPPF does not consider gowithin the Green Belt, this sand in all other respects is Substantial weight is given but in the light of the need traveller pitches, the advancaravan site by persons de | e sustainable in terms of loc<br>y a well kept site, with some<br>ening for both current occupi<br>mpact on the local characte<br>psy and traveller sites to be<br>site has been established in<br>considered suitable for 5 pe<br>to any harm to the Green Be<br>to meet the objectively asse<br>stages of permanently alloca<br>fined as Gypsies and Travell | existing soft landscaping ers, and surrounding r of the area. Whilst the appropriate development the Green Belt for 5 years ermanent pitches.  elt in Sevenoaks District essed need for gypsy and ting the existing site as a ers is considered to be |
| Deliverability: | The site is available. It curr<br>December 2014.  This site was consulted on<br>2014. The response from                                                                                                                                                                                                  | ently has temporary planning for 3 pitches (existing temporary the Gypsy and Traveller compitches could be accommod                                                                                                                                                                                                                                            | g permission until  prary to permanent) in May munity to the consultation                                                                                                                                                                             |