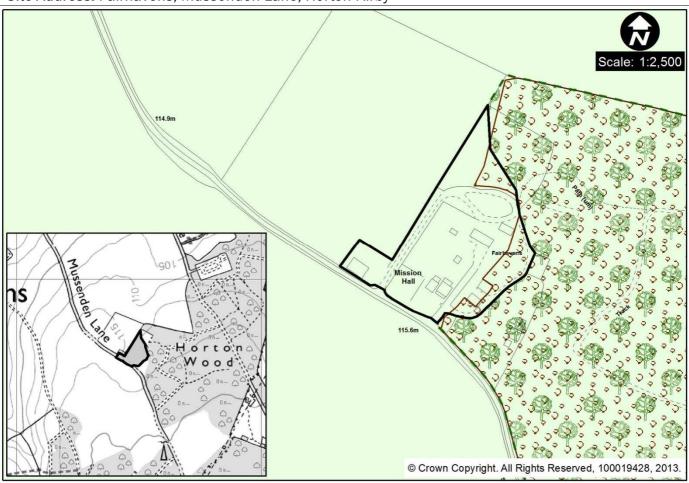

## Site Address: Fairhavens, Mussenden Lane, Horton Kirby

| Site Description:   | The site is between Horton Kirby and Fawkham Green, It lies on the edge of Horton Wood which is designated ancient woodland and a local wildlife site. Site |                                                                                                                                    |                                                                                                                    |                                                                                                                                                                     |  |
|---------------------|-------------------------------------------------------------------------------------------------------------------------------------------------------------|------------------------------------------------------------------------------------------------------------------------------------|--------------------------------------------------------------------------------------------------------------------|---------------------------------------------------------------------------------------------------------------------------------------------------------------------|--|
|                     | area is 0.86ha. It contains both grassed areas and areas of hardstanding and lies on lower ground than that to the north west.                              |                                                                                                                                    |                                                                                                                    |                                                                                                                                                                     |  |
| Relevant            | Application Details                                                                                                                                         |                                                                                                                                    | Application History                                                                                                |                                                                                                                                                                     |  |
| Planning<br>History | 96/01063/HIST<br>The use of land as<br>caravan site for the<br>more than four car<br>time, as amended<br>20/8/96.                                           | e stationing of no<br>avans at any one                                                                                             | Approved 20/09/1996 Lawful Development Certificate for u for four caravans (not restricted to G and Traveller use) |                                                                                                                                                                     |  |
| Constraints:        | Green Belt Flood Risk                                                                                                                                       |                                                                                                                                    | Topography                                                                                                         | Connection to local services                                                                                                                                        |  |
|                     | This site lies fully<br>within the<br>Metropolitan<br>Green Belt.                                                                                           | The SFRA and Environment Agency Mapping indicated that this site is not within Flood Zones 2 and 3 and is not liable for flooding. | Relatively flat but sloping towards the west.                                                                      | Site is fairly remote and would require access by car.  1.7km from the hamlet of Fawkham Green,  2.1km from The Service Village of Horton Kirby and  2.8km from the |  |