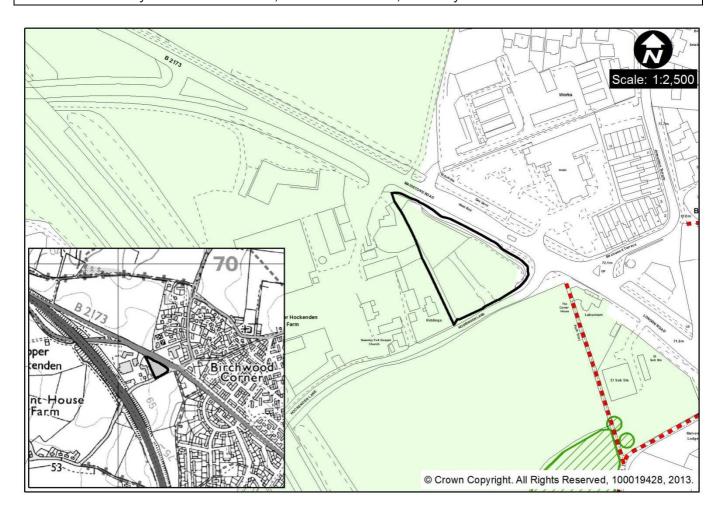

## Site Address: Holly Mobile Home Park, Hockenden Lane, Swanley

| Site Description:               | This is a temporary site containing 3 pitches and is 0.38 ha in size. The site is a triangular parcel of land located on the corner of Hockenden Lane and London Road/Maidstone Road, which have established residential frontages, and lies opposite a hotel and restaurant complex. |                                                                                                                                                                                                                                                                                                                                                                             |  |  |  |
|---------------------------------|---------------------------------------------------------------------------------------------------------------------------------------------------------------------------------------------------------------------------------------------------------------------------------------|-----------------------------------------------------------------------------------------------------------------------------------------------------------------------------------------------------------------------------------------------------------------------------------------------------------------------------------------------------------------------------|--|--|--|
| Relevant<br>Planning<br>History | Application Details  04/02643/FUL Change of use to residential caravan site for two gypsy families with 4 caravans and one transit pitch.                                                                                                                                             | Application History  Refused and Appeal Dismissed (29/11/05) Reasons for refusal include harm to the Green Belt in this area of undeveloped land; no provision made for adequate visibility at the access point and could result in harmful conditions to road safety; and the proposal would not be in keeping with the open countryside and rural character of this area. |  |  |  |
|                                 | O7/O3543/FUL Change of use to caravan site for stationing of 5 caravans (3 mobile homes and 2 touring caravans) for Travellers, with retention of associated hardstanding, septic tank, sheds and fencing (retrospective). Two utility blocks are proposed on the site.               | Approved (15/08/08) Permission granted for 3 years for the named applicants. No more than 5 caravans, 3 of which to be static can be stationed on the land at any one time.                                                                                                                                                                                                 |  |  |  |

|              | 11/02120/CONVA                                                                                                                                  |                                                                                                                                                                     |      | Approved (16/12/11)                                                           |                                  |                                                                                                                                |
|--------------|-------------------------------------------------------------------------------------------------------------------------------------------------|---------------------------------------------------------------------------------------------------------------------------------------------------------------------|------|-------------------------------------------------------------------------------|----------------------------------|--------------------------------------------------------------------------------------------------------------------------------|
|              | to caravan site for stationing of 5 caravans (3 mobile homes and 2 touring caravans) for Travellers, with retention of associated hardstanding, |                                                                                                                                                                     |      | named applica<br>caravans, 3 of                                               | ants. No<br>which<br>he land     | to be static can be I at any one time,                                                                                         |
| Constraints: | Green Belt                                                                                                                                      | Flood F                                                                                                                                                             | Risk | Topography                                                                    |                                  | Connection to local services                                                                                                   |
|              | This site lies fully<br>within the<br>Metropolitan<br>Green Belt                                                                                | The SFRA indicates that the site is not within Flood Zones 2 and 3 and is not liable to flooding.                                                                   |      | The site is flat                                                              |                                  | Site is considered to be well connected to local services and public transport routes.                                         |
|              | Noise and Air<br>Quality                                                                                                                        | Privacy of Site for<br>Occupier                                                                                                                                     |      | Landscape (e.g.<br>AONB), Biodiversity                                        |                                  | Designated Heritage Assets (incl. Scheduled Monuments, Listed Buildings, Registered parks and Gardens, and Conservation Areas) |
|              | The site is not located within an AQMA. There may be potential noise impacts due to the proximity to the A20.                                   | Site is currently fairly well screened from the main road. It is visible from Hockenden Lane at the entrance way, but has further screening along the western edge. |      | The site is not the AONB and no national or nature conservation designations. | has                              | The site does not contain any designated Heritage Assets nor would it affect the setting of any such assets.                   |
| Impact:      | Impact on local cha<br>and identity of loca<br>surroundings                                                                                     | tity of local lings e site lies of the built up with some s landscaping screening for dings in the existing resi existing resi                                      |      | ~                                                                             | Vehic                            | le and pedestrian                                                                                                              |
|              | Whilst the site lies outside of the built area of Swanley, the are several other looked buildings in the surrounding area.                      |                                                                                                                                                                     |      | soft<br>g acting as                                                           | no ob<br>local<br>the m<br>permi | urrent access had jections from the Highway Authority in lost recent ission. It is close to inction with London                |

|                 | site also lies opposite a larger hotel and restaurant complex. The site is not considered to be intrusive in the landscape or impact the local character of the area.                                                                                                                                    | significantly on the amenities of surrounding residents.                                                                                                                                                                                                                                                                                                       | Road.                                                                                                                                                                                                                                                 |
|-----------------|----------------------------------------------------------------------------------------------------------------------------------------------------------------------------------------------------------------------------------------------------------------------------------------------------------|----------------------------------------------------------------------------------------------------------------------------------------------------------------------------------------------------------------------------------------------------------------------------------------------------------------------------------------------------------------|-------------------------------------------------------------------------------------------------------------------------------------------------------------------------------------------------------------------------------------------------------|
| Suitability:    | local services. It is currently providing a degree of screen neighbours, lessening the interpretation NPPF does not consider gowithin the Green Belt, this sand in all other respects is Substantial weight is given but in the light of the need traveller pitches, the advancaravan site by persons de | e sustainable in terms of loc<br>y a well kept site, with some<br>ening for both current occupi<br>mpact on the local characte<br>psy and traveller sites to be<br>site has been established in<br>considered suitable for 5 pe<br>to any harm to the Green Be<br>to meet the objectively asse<br>stages of permanently alloca<br>fined as Gypsies and Travell | existing soft landscaping ers, and surrounding r of the area. Whilst the appropriate development the Green Belt for 5 years ermanent pitches.  elt in Sevenoaks District essed need for gypsy and ting the existing site as a ers is considered to be |
| Deliverability: | The site is available. It curr<br>December 2014.  This site was consulted on<br>2014. The response from                                                                                                                                                                                                  | ently has temporary planning for 3 pitches (existing temporary the Gypsy and Traveller compitches could be accommod                                                                                                                                                                                                                                            | g permission until  prary to permanent) in May munity to the consultation                                                                                                                                                                             |

| Potential Capacity | Total of 5 permanent pitches (3 existing temporary pitches and an |
|--------------------|-------------------------------------------------------------------|
|                    | additional 2 pitches)                                             |