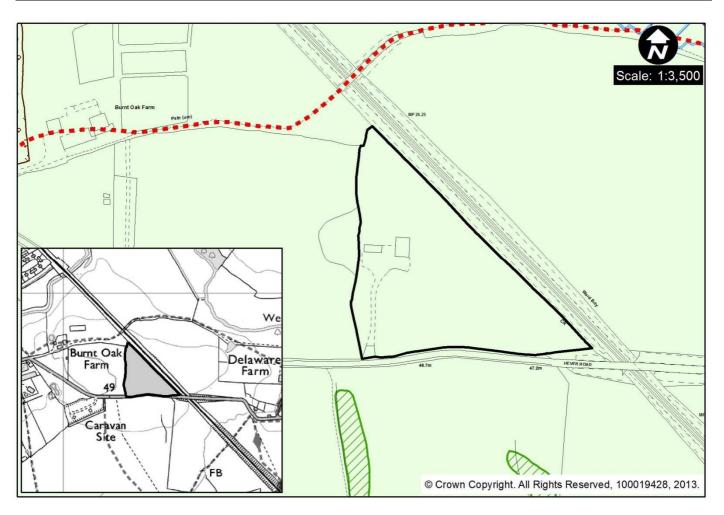

| Site<br>Description:                            | The site is approximately 2.00ha and is situated in close proximity to the M25 motorway. It is in a fairly open rural location, set back from any residential development. This site is under consideration for 4 additional pitches. The adjacent site contains 2 temporary pitches, totalling 6 pitches on the wider site. |                                                                                                                                                                                                                                                                                                                                                                            |  |  |  |
|-------------------------------------------------|------------------------------------------------------------------------------------------------------------------------------------------------------------------------------------------------------------------------------------------------------------------------------------------------------------------------------|----------------------------------------------------------------------------------------------------------------------------------------------------------------------------------------------------------------------------------------------------------------------------------------------------------------------------------------------------------------------------|--|--|--|
| Relevant<br>Planning<br>History (wider<br>site) | Application Details  03/00624/FUL  Stationing of two mobile homes for two Gypsy families and change of use from grazing to residential.                                                                                                                                                                                      | Refused and Appeal Dismissed Reasons for refusal include that the proposal constitutes inappropriate development which is by definition harmful to the Green Belt, and openness and quality of the landscape. No special circumstances were deemed to outweigh this harm. Harm was also found to highways safety and the promotion of sustainable patterns of development. |  |  |  |
|                                                 | 07/00178/FUL Continuation of residential use of land by gypsy families with two mobile homes, one touring caravan and ancillary structures.  12/03287/CONVAR Variation of condition 1 (limited period of 4 years) and condition 2 (cease use) of SE/07/00178/FUL                                                             | Allowed on Appeal Temporary permission granted for 4 years for 2 mobile homes and 2 touring caravans for the named applicants only. No commercial activities can take place on the land.  Refused The reason given for refusal was that the applicant failed to demonstrate that the location will ensure satisfactory                                                     |  |  |  |

|              | land by gypsy families with two mobile homes, one touring caravan and ancillary structures) - to allow permanent use of the land  13/03227/FUL on adjacent site   |                                                                                                                                                      |             | environment for permanent residential occupancy due to the adverse impacts from air quality and noise generated by the nearby motorway.  Approved 01/10/2014 Personal temporary permission granted. |        |                                                                                                                                                                                                                                                                        |
|--------------|-------------------------------------------------------------------------------------------------------------------------------------------------------------------|------------------------------------------------------------------------------------------------------------------------------------------------------|-------------|-----------------------------------------------------------------------------------------------------------------------------------------------------------------------------------------------------|--------|------------------------------------------------------------------------------------------------------------------------------------------------------------------------------------------------------------------------------------------------------------------------|
| Constraints: | Green Belt                                                                                                                                                        | Flood F                                                                                                                                              | Risk        | Topography                                                                                                                                                                                          |        | Connection to local services                                                                                                                                                                                                                                           |
|              | The site lies fully within the Metropolitan Green Belt                                                                                                            | The SFRA indicates that the site is not within Flood Zones 2 and 3 and is not liable to flooding.                                                    |             | The site is rela<br>flat with a sligh<br>slope up from<br>Button Street t<br>motorway.                                                                                                              | nt     | The site is fairly well connected by road to the local services provided in Swanley, providing large scale convenience retail facilities, and educational facilities. There are however no PROWs or public transport so access to these facilities would be by private |
|              | Noise and Air                                                                                                                                                     | Privacy of Site for                                                                                                                                  |             | Landscape (e.g.                                                                                                                                                                                     |        | transport.  Designate Heritage                                                                                                                                                                                                                                         |
|              | Quality                                                                                                                                                           | Occupier                                                                                                                                             |             | AONB), Biodive                                                                                                                                                                                      | ersity | Asset (incl. Scheduled Monuments, Listed Buildings, Registered Parks and Gardens, Conservation Areas)                                                                                                                                                                  |
|              | The site lies                                                                                                                                                     | -                                                                                                                                                    | vacy of the | The site is not                                                                                                                                                                                     |        | The site does not                                                                                                                                                                                                                                                      |
|              | within an AQMA Buffer Zone. This itself does not indicate the site is constrained by noise or air quality issues, but that it could have an impact upon the AQMA. | occupiers has not<br>been raised as an<br>issue previously<br>when temporary<br>permission was<br>granted so is not<br>considered to be<br>an issue. |             | the AONB and no national or nature conservation designation.                                                                                                                                        |        | contain any designated Heritage Assets nor would it affect the setting of any such assets.                                                                                                                                                                             |
| Impact:      | Impact on local cha<br>and identity of loca<br>surroundings                                                                                                       | • • • • • • • • • • • • • • • • • • •                                                                                                                |             |                                                                                                                                                                                                     | Vehic  | le and pedestrian                                                                                                                                                                                                                                                      |
|              | The site is located area of fairly open                                                                                                                           |                                                                                                                                                      |             | nited impact on There is an existing y for existing vehicular access or                                                                                                                             |        | _                                                                                                                                                                                                                                                                      |

|                 | countryside.                                                                                                                                                                                                                                                                                                                                                                                                                                                                                                                                                                                                                                                                                   | residents due to the fairly            | Button Street.       |  |  |
|-----------------|------------------------------------------------------------------------------------------------------------------------------------------------------------------------------------------------------------------------------------------------------------------------------------------------------------------------------------------------------------------------------------------------------------------------------------------------------------------------------------------------------------------------------------------------------------------------------------------------------------------------------------------------------------------------------------------------|----------------------------------------|----------------------|--|--|
|                 | CountrySide.                                                                                                                                                                                                                                                                                                                                                                                                                                                                                                                                                                                                                                                                                   | isolated location of the               | Button Street.       |  |  |
|                 |                                                                                                                                                                                                                                                                                                                                                                                                                                                                                                                                                                                                                                                                                                |                                        |                      |  |  |
|                 |                                                                                                                                                                                                                                                                                                                                                                                                                                                                                                                                                                                                                                                                                                | site.                                  |                      |  |  |
| Suitability:    | The site is located outside of an AONB and is not constrained by other nature designations or impacts the setting of any Heritage Assets. It does however lie within an AQMA buffer zone and has potential air and noise quality impacts. Given that the site has provided Gypsy and Traveller pitches for over a decade, these are not considered to be overriding constraints.  The landowners proposed the site for 9 pitches through the May 14 Site Options Consultation, however after taking into account the comments expressed from settled G&T communities about how smaller sites are easier to integrate, a proposal for 4 pitches in the period to 2026 has been included in this |                                        |                      |  |  |
|                 | consultation document.  The adjacent land has recently been granted temporary planning permission for 2 pitches.                                                                                                                                                                                                                                                                                                                                                                                                                                                                                                                                                                               |                                        |                      |  |  |
| Deliverability: | The site is available and wa<br>2014 Site Options Consulta                                                                                                                                                                                                                                                                                                                                                                                                                                                                                                                                                                                                                                     | as put forward by the landow<br>ation. | ners through the May |  |  |