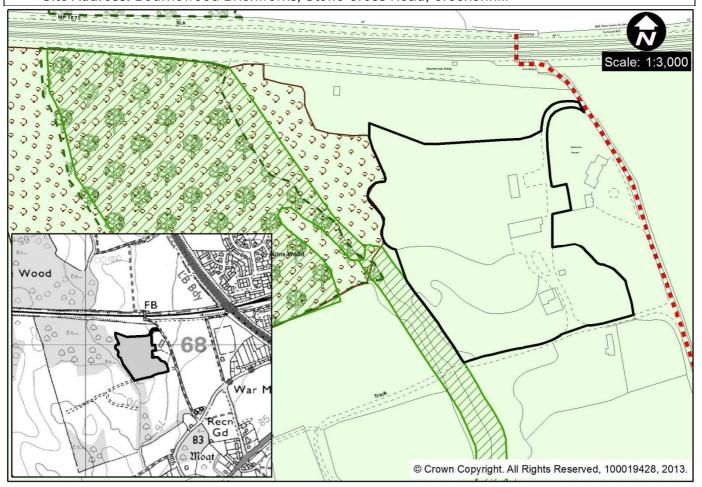

Site Address: Bournewood Brickworks, Stone Cross Road, Crockenhill

| Site<br>Description: | Large grassed site off Stones Cross Road. Site approached via long driveway (PROW) with paddock to east. Site consists of a large property (Marwood House) and mobile home to rear. Site bounded to the north by railway, west by woodland and road/track on south and eastern boundary. Land mainly flat, with some scrubland, and woodland to east. Some commercial activities on site. |                                                                                                                                                                                        |  |  |
|----------------------|-------------------------------------------------------------------------------------------------------------------------------------------------------------------------------------------------------------------------------------------------------------------------------------------------------------------------------------------------------------------------------------------|----------------------------------------------------------------------------------------------------------------------------------------------------------------------------------------|--|--|
| Relevant             | Application Details                                                                                                                                                                                                                                                                                                                                                                       | Application History                                                                                                                                                                    |  |  |
| Planning<br>History  | 99/02368/FUL Temporary planning permission for 2 no mobile homes.                                                                                                                                                                                                                                                                                                                         | Refused 04/01/2000 Reasons for refusal include that the site would cause harm to the openness of the Green Belt.                                                                       |  |  |
|                      |                                                                                                                                                                                                                                                                                                                                                                                           | Dismissed on appeal 20/06/2000                                                                                                                                                         |  |  |
|                      | 07/01940/FUL Proposed retention & relocation of mobile home                                                                                                                                                                                                                                                                                                                               | Refused 07/03/2008 Reasons for refusal include that the site would cause harm to the openness of the Green Belt and have a detrimental impact on the character of the local landscape. |  |  |
|                      | 08/02348/FUL Retention of Mobile Home                                                                                                                                                                                                                                                                                                                                                     | Approved 13/01/2009 The permission is conditioned to be used by specific named persons for a period of                                                                                 |  |  |
|                      |                                                                                                                                                                                                                                                                                                                                                                                           | 3 years.                                                                                                                                                                               |  |  |
|                      | 10/03295/FUL                                                                                                                                                                                                                                                                                                                                                                              | Refused 01/07/2011                                                                                                                                                                     |  |  |
|                      | Change of use of land to rear garden                                                                                                                                                                                                                                                                                                                                                      | Reasons for refusal include that the site                                                                                                                                              |  |  |

| Constraints: | area of existing residential mobile home, plus retention of timber outbuilding & other residential ancillary building, & associated uses  11/02166/FUL Proposed relocation of mobile residential unit 13/00040/CONVAR Variation of condition 5 of application reference SE/11/02166/FUL Proposed relocation of mobile residential unit with amendment to extend the time limit for a further 3 months.  Green Belt Flood Risk |                                                                                                                                                                                                                             |                 | Approved 17/2 The permission by specific narrows 3 years. Conditions var                             | 11/20<br>n is co<br>med pe | 11 Inditioned to be used ersons for a period of appeal to grant on 10/10/2012  Connection to local                        |
|--------------|-------------------------------------------------------------------------------------------------------------------------------------------------------------------------------------------------------------------------------------------------------------------------------------------------------------------------------------------------------------------------------------------------------------------------------|-----------------------------------------------------------------------------------------------------------------------------------------------------------------------------------------------------------------------------|-----------------|------------------------------------------------------------------------------------------------------|----------------------------|---------------------------------------------------------------------------------------------------------------------------|
| constraints. | This site lies fully within the                                                                                                                                                                                                                                                                                                                                                                                               | The SF<br>Enviror                                                                                                                                                                                                           | RA and<br>nment | Large site.<br>Relatively flat                                                                       |                            | services Site in close proximity to                                                                                       |
|              | Metropolitan<br>Green Belt.                                                                                                                                                                                                                                                                                                                                                                                                   | Belt. indicated that this site is not within Flood Zones 2 and 3 and is not liable for flooding.  and Air Privacy of Site for Occupier  Site some distance from other residential properties and some screening. PROW along |                 |                                                                                                      |                            | Crockenhill and<br>Swanley                                                                                                |
|              | Noise and Air<br>Quality                                                                                                                                                                                                                                                                                                                                                                                                      |                                                                                                                                                                                                                             |                 | Landscape (e. AONB), Biodive                                                                         | _                          | Designate Heritage Assets (incl. Scheduled Monuments, Listed Buildings, Registered Parks and Gardens, Conservation Areas) |
|              | Potential noise issues related to adjacent railway and quarry                                                                                                                                                                                                                                                                                                                                                                 |                                                                                                                                                                                                                             |                 | Wooded area west of site is ancient wood! and a local wil site (Hook Sprand Tile Kilns Wood). Not AC | and<br>dlife<br>ing        | Wooded area to<br>west of site is an<br>area of<br>archaeological<br>potential                                            |
| Impact:      | Impact on local cha<br>and identity of loca<br>surroundings                                                                                                                                                                                                                                                                                                                                                                   | I character Impac                                                                                                                                                                                                           |                 | g residents  ome distance from esidential stones ties and some                                       |                            | le and pedestrian<br>ss                                                                                                   |
|              | Site situated down long access road and therefore not highly site som other results of the situated down long access road and therefore not highly properties                                                                                                                                                                                                                                                                 |                                                                                                                                                                                                                             | other reside    |                                                                                                      |                            | ng access from<br>es Cross Road                                                                                           |

|                 | landscape and heritage designations                                                                                                                                                                                                                                                                                                                                                                                                                                                                                                                              |
|-----------------|------------------------------------------------------------------------------------------------------------------------------------------------------------------------------------------------------------------------------------------------------------------------------------------------------------------------------------------------------------------------------------------------------------------------------------------------------------------------------------------------------------------------------------------------------------------|
| Suitability:    | Large site able to accommodate additional pitches. Site owner has indicated that the preference would be to site any additional pitches to south and east of existing house. Existing site in relative close proximity to services, but with limited impact on the residential amenity of neighbouring properties. Any additional pitches should not adjoin or impact upon the local wildlife site or ancient woodland designations to the west, or the commercial/infrastructure operations to the north. Recommendation to consider as additional site option. |
| Deliverability: | This site was submitted by the landowner for potentially 7 additional pitches through the May 2014 Site Options Consultation. The landowner stated that the land is available.                                                                                                                                                                                                                                                                                                                                                                                   |