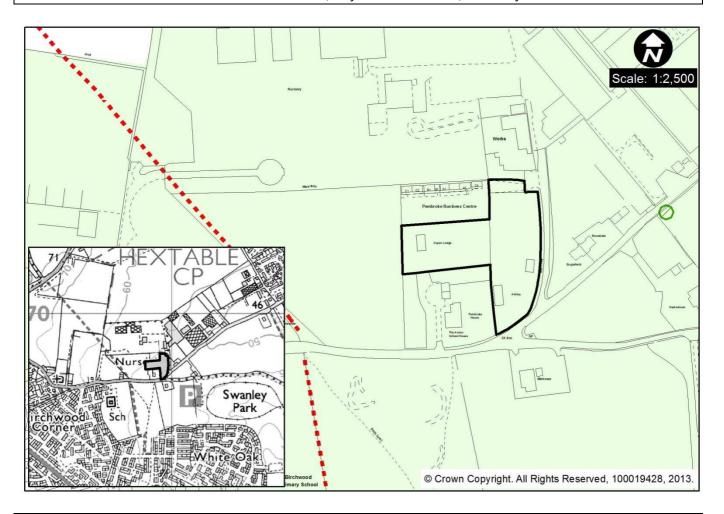

| Site         | This site lies within the Green Belt between Swanley and Hextable. The site is |                                        |                                                                 |                              |  |
|--------------|--------------------------------------------------------------------------------|----------------------------------------|-----------------------------------------------------------------|------------------------------|--|
| Description: | 0.52ha and already has permission for a mobile home and permanent permission   |                                        |                                                                 |                              |  |
|              | • • •                                                                          | for a Gypsy and Traveller pitch.       |                                                                 |                              |  |
| Relevant     | Application Details                                                            |                                        | Application History                                             |                              |  |
| Planning     | 05/00969/FUL                                                                   |                                        | Refused and Appeal                                              | Allowed                      |  |
| History      | Use of land as a pr                                                            | Use of land as a private gypsy caravan |                                                                 |                              |  |
|              | site for a single fan                                                          | nily.                                  | Reasons for refusal r                                           | relate to the impact         |  |
|              |                                                                                |                                        | on the openness of t                                            | he Green Belt.               |  |
|              |                                                                                |                                        |                                                                 |                              |  |
|              |                                                                                |                                        | <u>-</u>                                                        | on granted at appeal         |  |
|              |                                                                                |                                        | for a specific family.                                          |                              |  |
|              | 00/02/4/4/5                                                                    |                                        | Defined and Anneal                                              | Allawad                      |  |
|              | 08/03414/FUL                                                                   | le home, known as                      | Refused and Appeal (15/12/2009)                                 | Allowed                      |  |
|              | 'Aspen Lodge', to s                                                            | •                                      | Reasons for refusal relate to the impact                        |                              |  |
|              | mobile home, know                                                              | •                                      | on the openness of the Green Belt.                              |                              |  |
|              | inobile nome, knov                                                             | vii do Aoilleyo.                       |                                                                 | ne dreen ben.                |  |
|              |                                                                                |                                        | Temporary permission granted at appeal to relocate mobile home. |                              |  |
|              |                                                                                |                                        |                                                                 |                              |  |
|              | 12/00189/FUL                                                                   |                                        | Approved (02/07/2012)                                           |                              |  |
|              | Retention of mobile                                                            | e home in its                          |                                                                 |                              |  |
|              | original location at                                                           | Pembroke                               |                                                                 |                              |  |
|              | Business Centre                                                                |                                        |                                                                 |                              |  |
| Constraints: | Green Belt                                                                     | Flood Risk                             | Topography                                                      | Connection to local services |  |
|              |                                                                                |                                        |                                                                 |                              |  |

|              | This site lies fully within the Metropolitan Green Belt. It is a sensitive Green Belt location, as it contributes to keeping Swanley and Hextable separate.                                                                                                                                                                                                 | indicates that the site is not within Flood Zones 2 and 3 and is not liable to flooding. |                                                                                   | The site is flat                                                                                 |                                                    | Site is considered<br>to be well<br>connected to local<br>services and public<br>transport routes.                             |
|--------------|-------------------------------------------------------------------------------------------------------------------------------------------------------------------------------------------------------------------------------------------------------------------------------------------------------------------------------------------------------------|------------------------------------------------------------------------------------------|-----------------------------------------------------------------------------------|--------------------------------------------------------------------------------------------------|----------------------------------------------------|--------------------------------------------------------------------------------------------------------------------------------|
|              |                                                                                                                                                                                                                                                                                                                                                             |                                                                                          | of Site for<br>er                                                                 | Landscape (e., AONB), Biodive                                                                    | _                                                  | Designated Heritage Assets (incl. Scheduled Monuments, Listed Buildings, Registered parks and Gardens, and Conservation Areas) |
|              | The site is not located within an AQMA.                                                                                                                                                                                                                                                                                                                     | fairly w<br>screend<br>road ar                                                           | ed from the                                                                       | The site is not<br>the AONB and<br>no national or<br>nature<br>conservation<br>designations.     | has                                                | The site does not contain any designated Heritage Assets nor would it affect the setting of any such assets.                   |
| Impact:      | Impact on local character and identity of local surroundings  Whilst the site lies outside of the built up area of Swanley, there are several other low level buildings in the surrounding area. The site already has two mobile homes and an additional pitch in the centre of the site is unlikely to have a negative impact on the character of the area |                                                                                          | Impact on amenity for existing residents                                          |                                                                                                  | Vehic<br>acces                                     | le and pedestrian                                                                                                              |
|              |                                                                                                                                                                                                                                                                                                                                                             |                                                                                          | existing mo<br>An addition<br>unlikely to h                                       | al pitch is<br>nave any<br>mpact on the                                                          | from a                                             | is vehicular access<br>a track accessed<br>College Road.                                                                       |
|              |                                                                                                                                                                                                                                                                                                                                                             |                                                                                          |                                                                                   |                                                                                                  |                                                    |                                                                                                                                |
| Suitability: | consider gypsy and                                                                                                                                                                                                                                                                                                                                          | currently<br>g for bot<br>ct on the<br>I travelle<br>been esta                           | / has some e<br>h current occ<br>e local chara<br>r sites to be<br>ablished in th | xisting soft land<br>cupiers, and sur<br>cter of the area<br>appropriate dev<br>ne Green Belt fo | Iscapin<br>roundi<br>. Whilst<br>relopm<br>r 10 ye | ng providing a<br>ng neighbours,<br>t the NPPF does not<br>ent within the Green<br>ears and in all other                       |
|              | Although the site is located in the s<br>between Swanley and Hextable the<br>additional pitch would be in the cer                                                                                                                                                                                                                                           |                                                                                          |                                                                                   | is in existence                                                                                  | and the                                            | e proposed                                                                                                                     |

|                 | Substantial weight is given to any harm to the Green Belt in Sevenoaks District but in the light of the need to meet the objectively assessed need for gypsy and traveller pitches, the advantages of permanently allocating the existing site as a caravan site by persons defined as Gypsies and Travellers is considered to be potentially suitable when assessed against the suitability criteria. |
|-----------------|--------------------------------------------------------------------------------------------------------------------------------------------------------------------------------------------------------------------------------------------------------------------------------------------------------------------------------------------------------------------------------------------------------|
| Deliverability: | The site is available and has been promoted by the landowner in September 2014 for one additional pitch.                                                                                                                                                                                                                                                                                               |

| Potential Capacity | Total of 2 permanent pitches (1 existing permanent pitch and an |
|--------------------|-----------------------------------------------------------------|
|                    | additional 1 pitch)                                             |